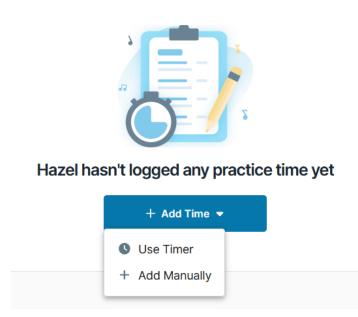

## How to Manually Add Practice Time

1. Navigate to "Practice Log" from the main menu on the left

2. Click the "Add Time" button in the toolbar, and "Use Timer."

3. Use the pause/play button as many times as you need, and click the checkmark to finish.