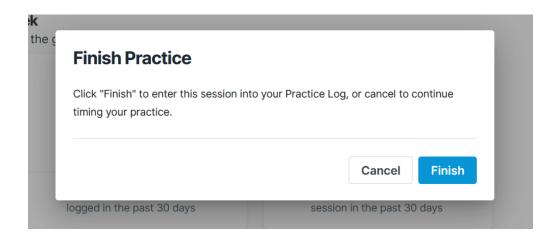

## How to Manually Add Practice Time

1. Navigate to "Practice Log" from the main menu on the left

2. Click the "Add Time" button in the toolbar, and "Use Timer."

3. Use the pause/play button as many times as you need, and click the checkmark to finish.