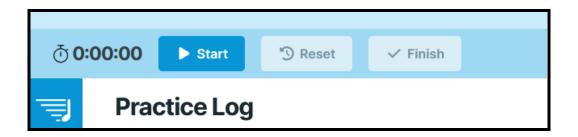

## How to Manually Add Practice Time

1. Navigate to "Practice Log" from the main menu on the left

2. Click the "Add Time" button in the toolbar, and "Use Timer."

3. Use the pause/play button as many times as you need, and click the checkmark to finish.