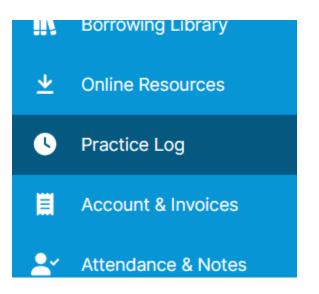

## How to Manually Add Practice Time

1. Navigate to "Practice Log" from the main menu on the left

2. Click the "Add Time" button in the toolbar, and "Use Timer."

3. Use the pause/play button as many times as you need, and click the checkmark to finish.